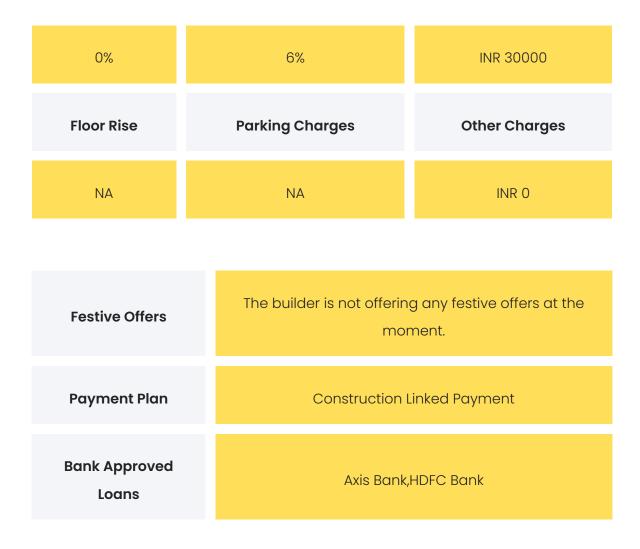

### COMMERCIALS

| Configuration | Rate Per<br>Sqft | Agreement<br>Value | Box Price                 |
|---------------|------------------|--------------------|---------------------------|
| 1 ВНК         | INR 17168.42     | INR 4845000        | INR 5100000 to<br>5400000 |

**Disclaimer:** Prices mentioned are approximate value and subject to change.

| GST | Stamp Duty | Registration |
|-----|------------|--------------|
|     |            |              |